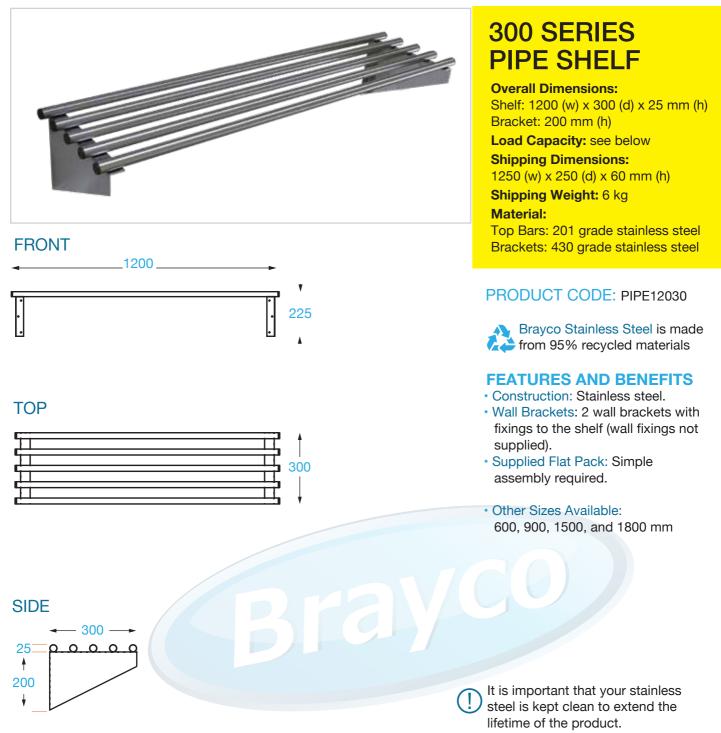

## 300 mm PIPE WALL MOUNTED SHELVES

## LOAD CAPACITY

Brayco

These shelves can take a LOT of weight. However, the exact weight rating of each wall shelf depends primarily on the following factors –

- How it is attached to a wall (e.g. the type/size of screws, bolts and/or wall plugs)
- The type of wall you are fixing the shelf to plasterboard, concrete, single or double wall, etc.

A shelf mounted to something solid (like wall studs or masonry block) will maintain a much higher weight capacity than a shelf fixed to Gyprock, for example.

Brisbane • Sydney • Melbourne • Hobart • Adelaide • Perth • Auckland For more info please contact your nearest Brayco Branch 1300 272 926 | brayco.com.au