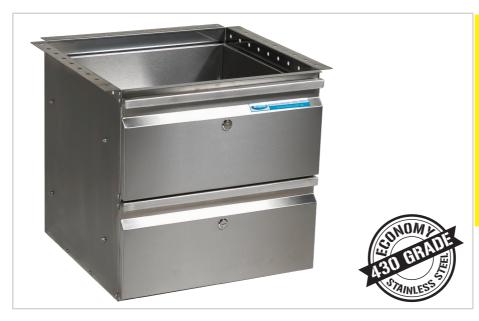

## **UNDER BENCH DRAWER - DOUBLE**

# **DOUBLE DRAWER**

**Overall Dimensions:** 

525 (w) x 450 (d) x 480 mm (h)

**Shipping Dimensions:** 

600 (w) x 600 (d) x 600 mm (h)

Shipping Weight: 20 kg

Material: 430 grade stainless steel

#### **PRODUCT CODE: DRD**

Brayco Stainless Steel is made from 95% recycled materials

#### **FEATURES AND BENEFITS**

- Two deep drawers.
- Both drawers on strong steel runners.
- · Self tapping tek screws supplied.
- Internal Drawers 420 x 420 x 170 mm.
- Tek-screw a drawer unit to a Brayco bench for a quick, cost-effective storage solution.
- Extra bracket available for deeper benches.
- Supplied fully assembled
- · Lockable drawer. 2 keys supplied.